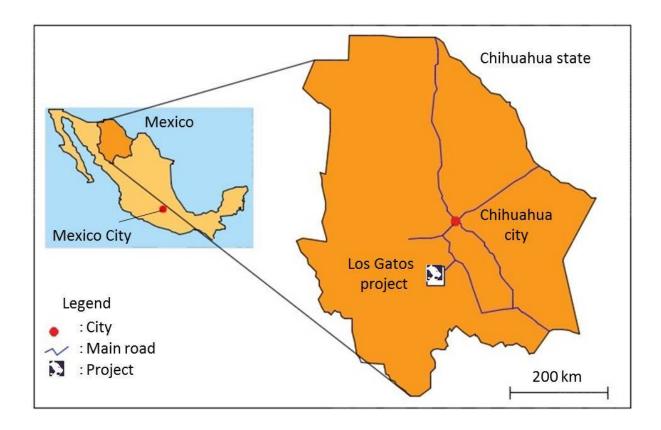

## 2. Location:

The Project is approximately 120 km south of the state capital of Chihuahua City.