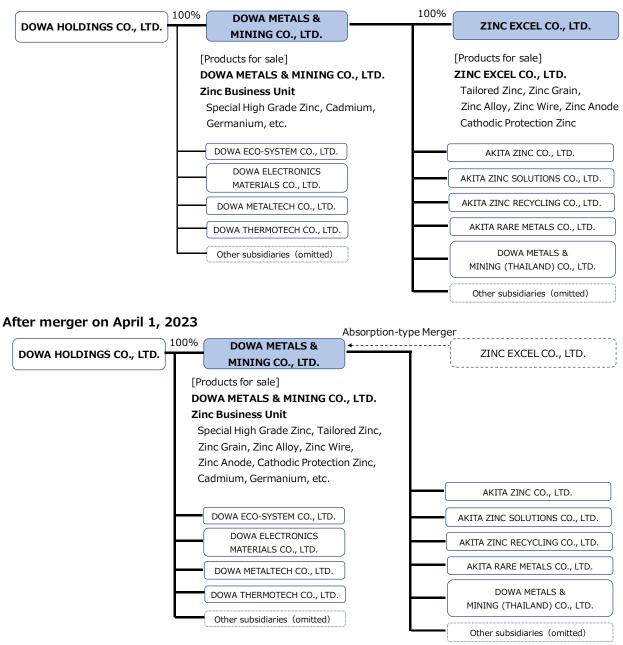

## Absorption-type Merger of ZINC EXCEL CO., LTD. by DOWA METALS & MINING CO., LTD.

December 6, 2022

Please be advised that DOWA METALS & MINING CO., LTD. (hereinafter "DOWA METALS & MINING") has decided to acquire ZINC EXCEL CO., LTD. (hereinafter "ZINC EXCEL"), its wholly owned subsidiary, through an absorption-type merger. The merger will take place on April 1, 2023, and thereafter, sales of zinc products will be carried out comprehensively by the Zinc Business Unit of DOWA METALS & MINING. For details, please refer to the following. We would appreciate your continued support for DOWA Group's zinc products after this merger-type acquisition.

## 1. Purpose

The DOWA Group has been supplying zinc products through ZINC EXCEL since 2003. Now, with a view to strengthening services for clients through closer collaboration with DOWA Group's other businesses and improving organizational efficiency, DOWA METALS & MINING has decided that it will acquire ZINC EXCEL through an absorption-type merger and conduct sales of zinc products comprehensively.

2. Outline of the merger

(1) Effective date of merger: April 1, 2023

(2) Method of the merger:

The merger will be conducted through an absorption-type merger method in which DOWA METALS & MINING will be a surviving company and ZINC EXCEL will be dissolved.

Surviving company: DOWA METALS & MINING CO., LTD. 22F, Akihabara UDX, 4-14-1, Sotokanda, Chiyoda-ku, Tokyo President: SUYAMA Toshiaki Capital: 1 billion yen Shareholders: DOWA HOLDINGS CO., LTD. 100%

Absorbed company: ZINC EXCEL CO., LTD. 22F, Akihabara UDX, 4-14-1, Sotokanda, Chiyoda-ku, Tokyo Representative Director: TAKAGI Hiromitsu Capital: 0.2 billion yen Shareholders: DOWA METALS & MINING CO., LTD. 100%

3. Agreements, etc.

All agreements, credits, debts, trade terms and conditions, among other properties, held by ZINC EXCEL will be transferred to DOWA METALS & MINING, unless otherwise specified.

4. Contact for Inquiries For questions and other information, please contact the following.

## (Reference) Organizational structure after the merger **As of November 2022**